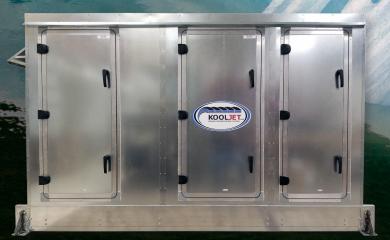

## RELIABLE COLD-STORAGE IS MUCH **MORE THAN JUST MOVING AIR**

High-power centrifugal fan delivers excellent air volume to the space.

Connection points are easy to access. Access doors are leak-free.

Rust proof frame with stainless steel drain pan.

Low Noise Evaporator Centrifugal Fan

Designed for the Ducted Outlet.

**Built-in Electrical Control panel.** 

Non-fused electrical disconnect switch.

**UL/CSA Standards Approved Electrical Panel** 