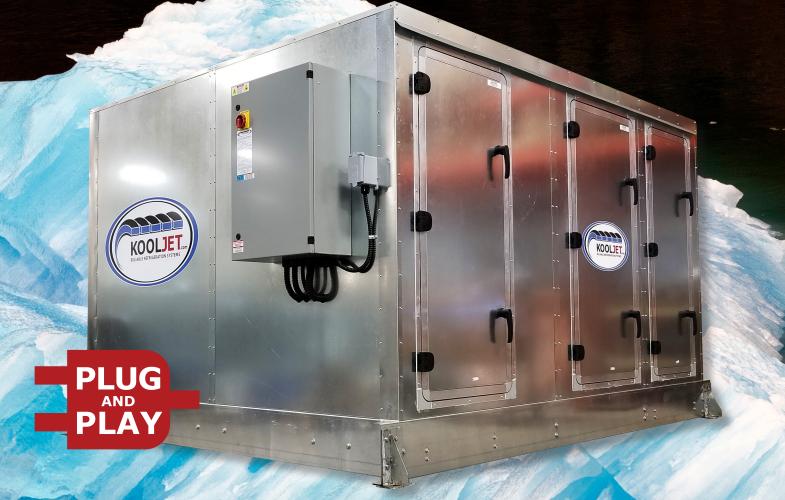

## **AIR HANDLING SYSTEMS**

## THE COMPLETE SOLUTION! ENGINEERED WITH PREMIUM FEATURES REQUIRED FOR CONTROLLED TEMPERATURE AND HUMIDITY.

Designed for connection to condensing units and building controls.

- Includes PLC Control System.
- Integrated FREE-Cooling is Optional.
- UL / CSA Approved Electrical Panels
- Arrives tested and ready to install.

## RELIABLE COLD-STORAGE IS MUCH **MORE THAN JUST MOVING AIR**

High-power centrifugal fan delivers excellent air volume to the space.

Connection points are easy to access. Access doors are leak-free.

## **KOOLJET** is the COMPLETE SOLUTION.

Roof Mounted One-Piece Refrigeration system.

PLC Controller Systems can connect to building systems.

**Dehumidification Option.** 

Free Cooling Option.

Power Exhaust with EC Modulating Exhaust Fan.