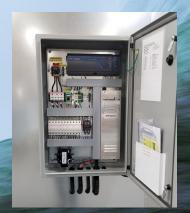

Rust proof frame with stainless steel drain pan.

Low Noise Evaporator Centrifugal Fan

Designed for the Ducted Outlet.

**Built-in Electrical Control panel.** 

Non-fused electrical disconnect switch.

**UL/CSA Standards Approved Electrical Panel** 

*Interleaved refrigerant* coils provide outstanding energy efficiency. Easy access for service.

PLC Control System delivers highest degree of controlled precise operation and reliability.