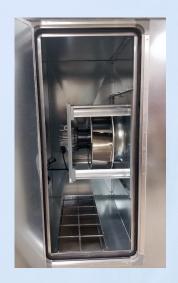

## RELIABLE COLD-STORAGE IS MUCH **MORE THAN JUST MOVING AIR**

High-power centrifugal fan delivers excellent air volume to the space.

Connection points are easy to access. Access doors are leak-free.

Rust proof frame with stainless steel drain pan.

Low Noise Evaporator Centrifugal Fan

Designed for the Ducted Outlet.

**Built-in Electrical Control panel.** 

Non-fused electrical disconnect switch.

**UL/CSA Standards Approved Electrical Panel** 

*Interleaved refrigerant* coils provide outstanding energy efficiency. Easy access for service.

PLC Control System delivers highest degree of controlled precise operation and reliability.