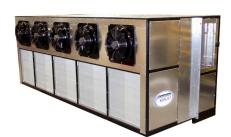

### **Engineered for Agricultural Cooling**

- Automatic Free-Cooling Saves Energy
- PLC Controls are far more reliable and precise
- Modern touch-screen interface is easy to use
- Interleaved circuits for efficiency and redundancy
- Automatic rapid defrost control mode
- Remote monitoring and control capable
- Communicates over BACnet or Modbus
- Coils are designed for low pressure drop
- Fans are engineered for long throw
- Humidity Control System options
- Designed for effective air movement
- Quick-access panels for cleaning and service
- 100% factory charged, calibrated and tested

#### **DUAL-KOOL TECHNOLOGY**

Interleaved circuits save energy as your products cool. The entire coil is used even with one compressor running.

THROUGH THE DOOR

THROUGH THE ROOF

**PROVEN TECHNOLOGY** 

- Forced-Air Systems
- Tunnel-Cooling
- Blast Freezers
- Hydro Coolers
- Process Chillers
- Wine Chillers
- Falling-Film Chillers
- Greenhouse Coolers
- Humidity Control