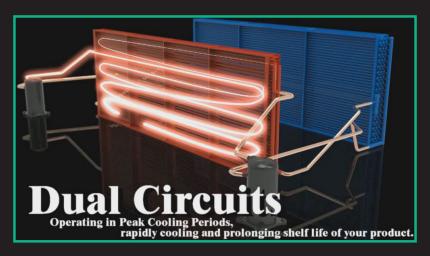

#### **DUAL-KOOL TECHNOLOGY**

Interleaved circuits save energy as your products cool. The entire coil is used even with one compressor running.

THROUGH THE DOOR

THROUGH THE ROOF

**PROVEN TECHNOLOGY** 

- Forced-Air Systems
- Tunnel-Cooling
- Blast Freezers
- Hydro Coolers
- Process Chillers
- Wine Chillers
- Falling-Film Chillers
- Greenhouse Coolers
- Humidity Control