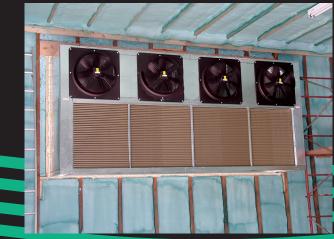

#### EASY TO INSTALL AND RELOCATE

Our designs make it simple. Unitized or split designs are available. Cut into your wall, place the unit and power it on.

#### RUGGED CONSTRUCTION

Premium components, galvanized frames, self-contained designs and accessibility add up to high reliability and value.