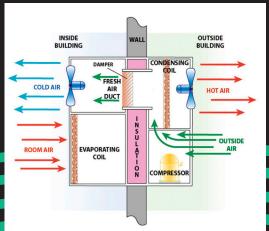

#### EASY TO INSTALL AND RELOCATE

Our designs make it simple. Unitized or split designs are available. Cut into your wall, place the unit and power it on.

#### **MUCH EASIER TO MAINTAIN**

Modern engineered design allows customers to diagnose and remedy problems quickly. Less refrigerant, self-contained, great support.

#### **LOWER COST TO OPERATE**

Multiple-circuits, efficient compressors and fans, FREE-COOLING modes, shorter pipe runs, and controls that perform using the least possible energy.