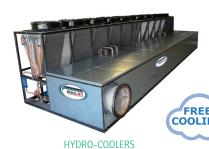

#### **DUAL-KOOL TECHNOLOGY**

Interleaved circuits save energy as your products cool. The entire coil is used even with one compressor running.

THROUGH THE DOOR

THROUGH THE ROOF

**PROVEN TECHNOLOGY** 

- Forced-Air Systems
- Tunnel-Cooling
- Blast Freezers
- Hydro Coolers
- Process Chillers
- Wine Chillers
- Falling-Film Chillers
- Greenhouse Coolers
- Humidity Control