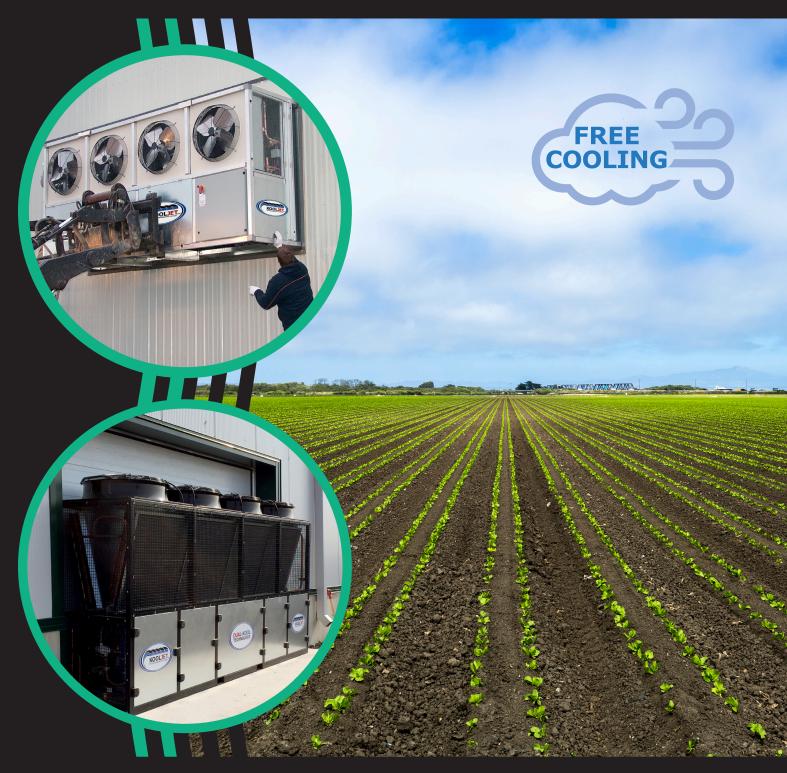

### **Engineered for Agricultural Cooling**

- Automatic Free-Cooling Saves Energy
- PLC Controls are far more reliable and precise
- Modern touch-screen interface is easy to use
- Interleaved circuits for efficiency and redundancy
- Automatic rapid defrost control mode
- Remote monitoring and control capable
- Communicates over BACnet or Modbus
- Coils are designed for low pressure drop
- Fans are engineered for long throw
- Humidity Control System options
- Designed for effective air movement
- Quick-access panels for cleaning and service
- 100% factory charged, calibrated and tested

#### **LOWER COST TO OPERATE**

Multiple-circuits, efficient compressors and fans, FREE-COOLING modes, shorter pipe runs, and controls that perform using the least possible energy.